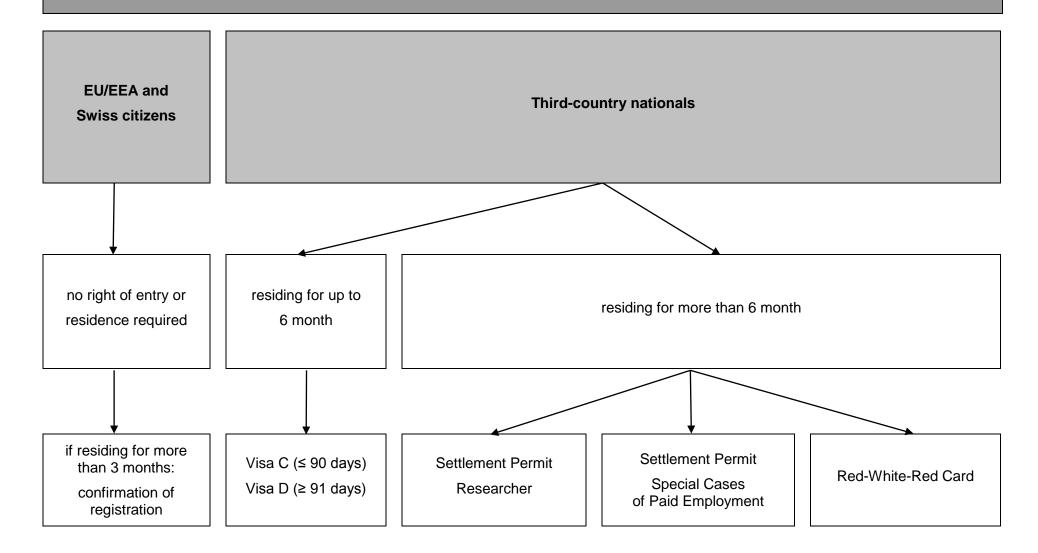

## **Entry and Residence Rights/Regulations for Scientific University Staff**



page 1 of 3 January 2018

## **Entry and Residence Rights/Regulations for Scientific University Staff**

|                                    | Visa C/D                                                     | Settlement Permit Researcher                                                                                                                              | Settlement Permit Special Cases of Paid Employment                                                                                                        | Red-White-Red Card                                                                                                            |
|------------------------------------|--------------------------------------------------------------|--------------------------------------------------